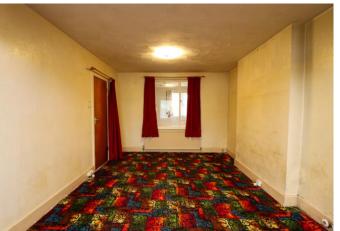

Porch

Hallway

Lounge 12' 6" x 13' 0" (3.81m x 3.96m)

Dining Area 11' 5" x 13' 1" (3.48m x 3.98m)

Wc

**Shower Room** 

Bedroom 13' 0" x 9' 0" (3.96m x 2.74m)

Kitchen/Breakfast Room 19' 3" x 18' 4" (5.86m x 5.58m)