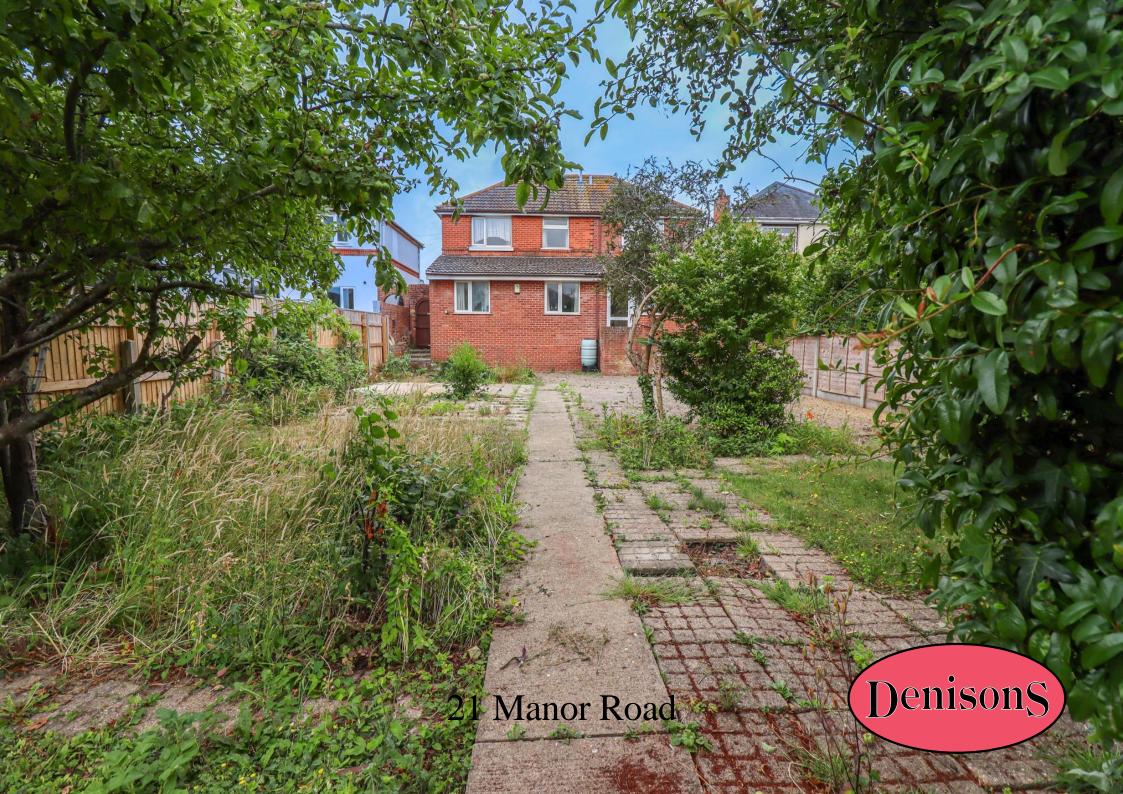

## 21 Manor Road

Christchurch, Dorset, BH23 1LU

Offers in the Region Of £600,000

This FIVE BEDROOM detached family home is situated within less than half a mile away from Christchurch town centre. The spacious property would benefit from modernisation throughout. The internal accommodation is spread across two floors with the ground floor comprising of a bright and airy living room, kitchen/breakfast room, utility room, bedroom, shower room, WC and a garage. To the first floor there is four double bedrooms, office/study, WC and a family bathroom. Externally there is a approx. 90ft rear garden with brick built storage shed and greenhouse. Benefits of the property include ample off-road parking, Twynham school catchment and NO FORWARD CHAIN. An internal viewing is strongly recommended to fully appreciate the opportunity this property has to offer.