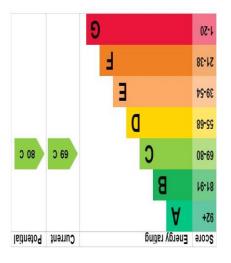

## 21 Manor Road

Christchurch, Dorset, BH23 1LU

Offers in the Region Of £600,000

This FIVE BEDROOM detached family home is situated within less than half a mile away from Christchurch town centre. The spacious property would benefit from modernisation throughout. The internal accommodation is spread across two floors with the ground floor comprising of a bright and airy living room, kitchen/breakfast room, utility room, bedroom, shower room, WC and a garage. To the first floor there is four double bedrooms, office/study, WC and a family bathroom. Externally there is a approx. 90ft rear garden with brick built storage shed and greenhouse. Benefits of the property include ample off-road parking, Twynham school catchment and NO FORWARD CHAIN. An internal viewing is strongly recommended to fully appreciate the opportunity this property has to offer.