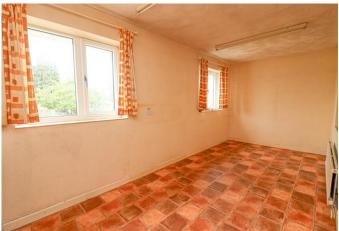

Porch

Hallway

Lounge 12' 6" x 13' 0" (3.81m x 3.96m)

Dining Area 11' 5" x 13' 1" (3.48m x 3.98m)

Wc

**Shower Room** 

Bedroom 13' 0" x 9' 0" (3.96m x 2.74m)

Kitchen/Breakfast Room 19' 3" x 18' 4" (5.86m x 5.58m)

Utility Room 12' 11" x 8' 0" (3.93m x 2.44m)

Garage 13' 0" x 14' 2" (3.96m x 4.31m)

First floor landing

Office/Study 7' 3" x 7' 4" (2.21m x 2.23m)

Bedroom 12' 10" x 10' 4" (3.91m x 3.15m)

12 Castle Street, Christchurch BH23 1DT Christchurch