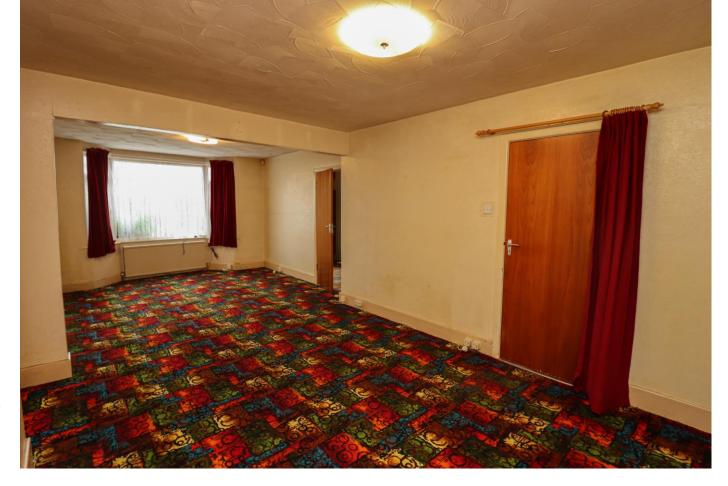

Porch

Hallway

Lounge 12' 6" x 13' 0" (3.81m x 3.96m)

Dining Area 11' 5" x 13' 1" (3.48m x 3.98m)

Wc

**Shower Room** 

Bedroom 13' 0" x 9' 0" (3.96m x 2.74m)

Kitchen/Breakfast Room 19' 3" x 18' 4" (5.86m x 5.58m)