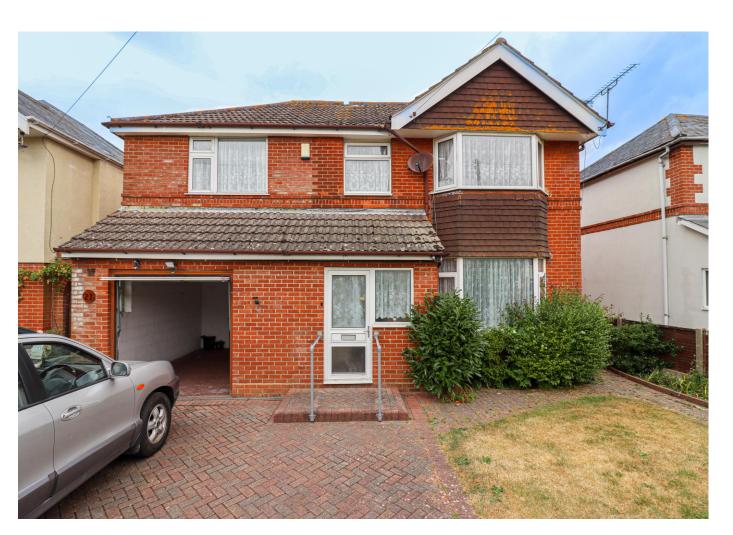

## 21 Manor Road

Christchurch, Dorset, BH23 1LU

Offers in the Region Of £600,000

This FIVE BEDROOM detached family home is situated within less than half a mile away from Christchurch town centre. The spacious property would benefit from modernisation throughout. The internal accommodation is spread across two floors with the ground floor comprising of a bright and airy living room, kitchen/breakfast room, utility room, bedroom, shower room, WC and a garage. To the first floor there is four double bedrooms, office/study, WC and a family bathroom. Externally there is a approx. 90ft rear garden with brick built storage shed and greenhouse. Benefits of the property include ample off-road parking, Twynham school catchment and NO FORWARD CHAIN. An internal viewing is strongly recommended to fully appreciate the opportunity this property has to offer.