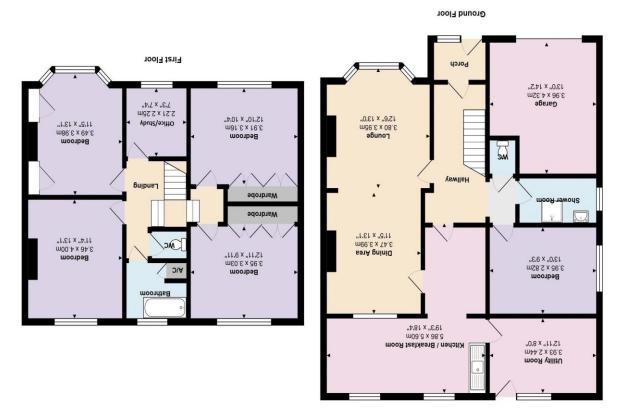

Porch

Hallway

Lounge 12' 6" x 13' 0" (3.81m x 3.96m)

Dining Area 11' 5" x 13' 1" (3.48m x 3.98m)

Wc

**Shower Room** 

Bedroom 13' 0" x 9' 0" (3.96m x 2.74m)

Kitchen/Breakfast Room 19' 3" x 18' 4" (5.86m x 5.58m)

Utility Room 12' 11" x 8' 0" (3.93m x 2.44m)

Garage 13' 0" x 14' 2" (3.96m x 4.31m)

First floor landing

Office/Study 7' 3" x 7' 4" (2.21m x 2.23m)

Bedroom 12' 10" x 10' 4" (3.91m x 3.15m)

12 Castle Street, Christchurch BH23 1DT Christchurch